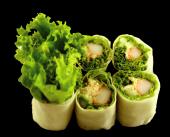

マグロとアボカドロール

Avocado & Tuna Maki

Rich, ripe slivers of avocado and Tuna rolled with wasabi.

マグロと明太マヨロール

Tuna Cod Roe Maki \$15

Mentaiko (Cod Roe) blended with mayo and rolled into a medium sushi roll (8 pcs).

ツナマヨ巻き

Tuna Salad Maki \$8

スパイシーツナ巻き

\$8 Spicy Tuna Maki

鮪の漬け丼

Tekka Don (Tuna) \$18

Our premium Tuna, marinated in soy sauce and served atop steamed Japanese Rice.

カニのアボカドカップサラダ