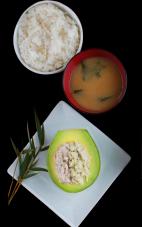

Crab Salad in Avocado

Steamed Sri Lankan Mud Crab meat mixed into a wasabi mayonnaise and served in half an avocado.

ツナと蟹のアボガドカップサラダ

Tuna & Crab Salad in Avocado

カニクリームコロッケ

**Creamy Crab Croquettes** 

Crab Croquettes from our sister restaurant Nihonbashi's premium croquette selection.