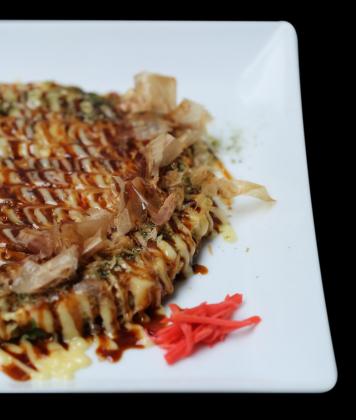

# お好み焼き OKONOMIYAKI

海鮮お好み焼き

#### Seafood Okonomiyaki

\$20

Okonomiyaki is best described as a Japanese pancake (or to some a Japanese pizza), hailing from the Kansai region of Japan. Thinly sliced cabbage is mixed into a special batter, to which we add seafood and other vegetables. This is slowly poured onto our teppan grill and cooked on a low flame. It is topped with a mixture of mayonnaise, our special Okonomiyaki sauce and very thin bonito shavings.

Vegetarian option also available.

蟹のお好み焼き