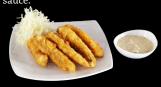

Fillet of the daily catch, grilled with olive oil and soy sauce.

海老フライ

\$15

\$35 Panko Crusted Prawns \$25

Sashimi Platter "海" Umi

local catch including the Regal Tuna.

A delectable Sashimi Platter of

Black Tiger Prawns crusted with breadcrumbs and fried.

魚のフライ

Panko Crusted Fish Fingers \$15

Fish Fingers of fresh seabream, crusted with breadcrumbs and fried.
Served with Tartar sauce.

\$7

\$15

オニオンリング

\$15 Panko Crusted Onion Rings

Fried Onion Rings crusted with fresh breadcrumbs.