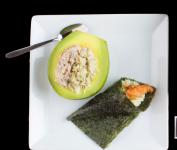

Crab Salad in Avocado

Steamed Sri Lankan Mud Crab meat mixed into a wasabi mayonnaise and served in half an avocado.

ツナと蟹のアボガドカップサラダ

Tuna & Crab Salad in Avocado

カニクリームコロッケ

**Creamy Crab Croquettes** 

Crab Croquettes from our sister restaurant Nihonbashi's premium croquette selection.