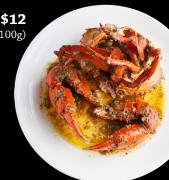

マッドクラブのパスタ

Crab Pasta

(300g - 400g Crab) Pasta and Crab at its best, with olive oil based simple flavours.

蒸しカニ 2種のバターソースを添えて

Steamed Crab

Steamed Sri Lankan Mud Crab (per 100g) served with hot butter sauce and

spicy soy sauce.

マッドクラブのブラックペッパーソース

Pepper Crab

(per 100g) Sri Lankan Mud Crab in a sauce made with freshly milled black pepper.

マッドクラブのガーリックチリソース

Garlic Chilli Crab

Sri Lankan Mud Crab combined with olive oil, garlic, and chilli flakes in our signature style.