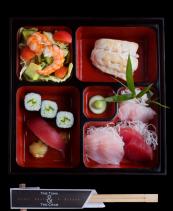

#### **Bento Box for Wine Lovers**

Tuna and Crab Salad in Avocado, Tuna Sashimi, Olive Oil and Soy Prawns, Kani Gunkan Maki, Tensabi Temaki, Crab Croquettes & Miso Soup.

\$30

ゴールフォート弁当

#### The Galle Fort Bento

Tuna and Crab Salad in Avocado, Sashimi of the Day, Grilled Prawn Salad, Tuna Nigiri, Yaki Sakana, Kappa Maki, Japanese Rice & Miso Soup.

\$30

朝メチキンの唐揚げ定食