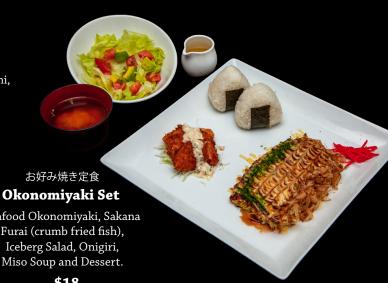

#### Okonomiyaki Set

Seafood Okonomiyaki, Sakana Furai (crumb fried fish), Iceberg Salad, Onigiri,

\$18

PRICES ARE IN US \$ AND INCLUDE SERVICE CHARGE AND APPLICABLE GOVERNMENT TAXES