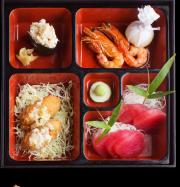

#### **Bento Box for Wine Lovers**

Tuna and Crab Salad in Avocado, Tuna Sashimi, Olive Oil and Soy Prawns, Kani Gunkan Maki, Tensabi Temaki, Crab Croquettes & Miso Soup.

\$30

ゴールフォート弁当

#### The Galle Fort Bento

Tuna and Crab Salad in Avocado, Sashimi of the Day, Grilled Prawn Salad, Tuna Nigiri, Yaki Sakana, Kappa Maki, Japanese Rice & Miso Soup.

\$30

朝メチキンの唐揚げ定食