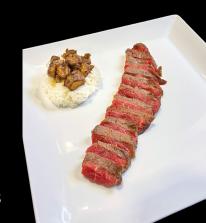

\$9

\$8

\$14

\$12

\$12

(per 100g)

サーロインステーキ STEAK

Prime cut of U.S. Black Angus Sirloin cooked on our teppan grill to your liking, with an original marinade. Served with Garlic Rice.