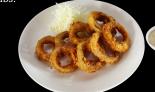

魚のフライ

Panko Crusted Fish Fingers \$15

Fish Fingers of fresh seabream, crusted with breadcrumbs and fried.
Served with Tartar sauce.

\$7

\$15

オニオンリング

\$15 Panko Crusted Onion Rings

Fried Onion Rings crusted with fresh breadcrumbs.